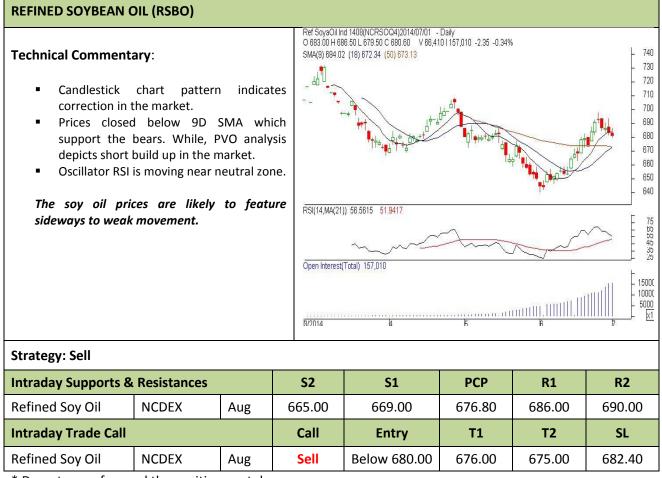

# AW AGRIWATCH

Commodity: Refined Soybean Oil Contract: Aug

### Exchange: NCDEX Expiry: Aug 18<sup>th</sup>, 2014

\* Do not carry-forward the position next day.