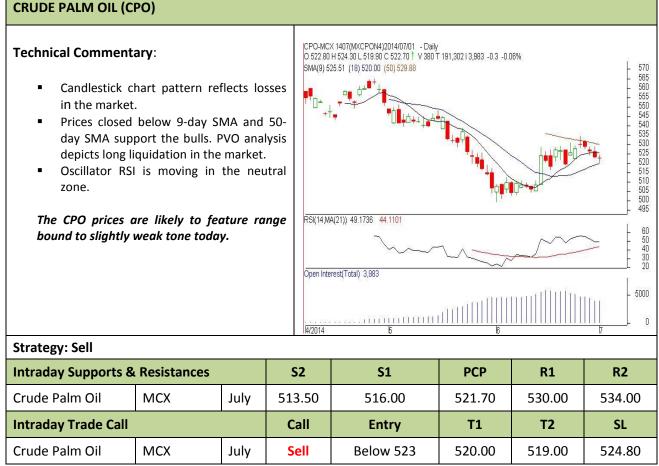

# AW AGRIWATCH

Commodity: Crude Palm Oil

#### Contract: July

Exchange: MCX Expiry: July 31<sup>th</sup>, 2014

\* Do not carry-forward the position next day.