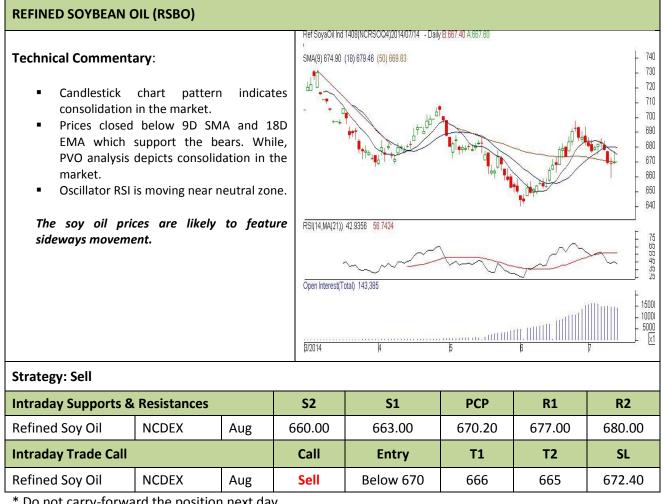

# AGRIWATCH

**Commodity: Refined Soybean Oil Contract: Aug** 

### Exchange: NCDEX Expiry: Aug 18<sup>th</sup>, 2014

\* Do not carry-forward the position next day.