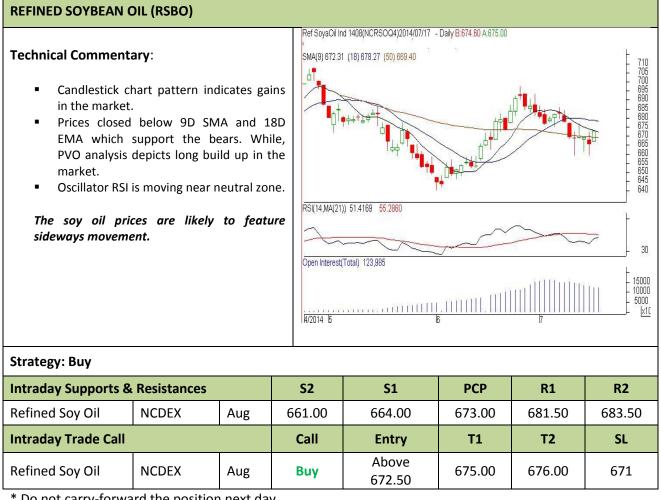

# AGRIWATCH

**Commodity: Refined Soybean Oil** 

#### **Contract: Aug**

Exchange: NCDEX Expiry: Aug 18<sup>th</sup>, 2014

\* Do not carry-forward the position next day.