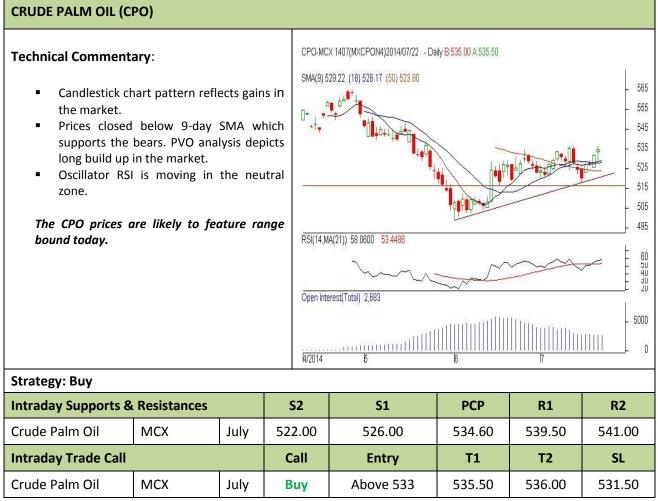

# AW AGRIWATCH

### Commodity: Crude Palm Oil

#### **Contract: July**

Exchange: MCX Expiry: July 31<sup>th</sup>, 2014

\* Do not carry-forward the position next day.

Disclaimer

The information and opinions contained in the document have been compiled from sources believed to be reliable. The company does not warrant its accuracy, completeness and correctness. Use of data and information contained in this report is at your own risk. This document is not, and should not be construed as, an offer to sell or solicitation to buy any commodities. This document may not be reproduced, distributed or published, in whole or in part, by any recipient hereof for any purpose without prior permission from the Company. IASL and its affiliates and/or their officers, directors and employees may have positions in any commodities mentioned in this document (or in any related investment) and may from time to time add to or dispose of any such commodities (or investment). Please see the detailed disclaimer at http://www.agriwatch.com/Disclaimer.asp