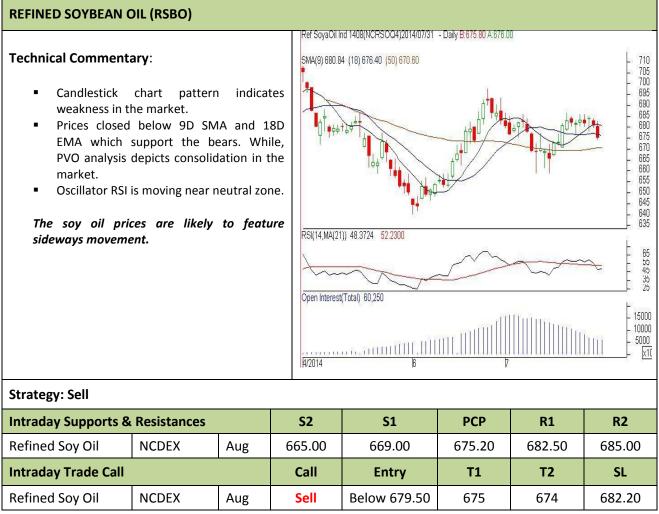

## AW AGRIWATCH

Commodity: Refined Soybean Oil Contract: Aug

## Exchange: NCDEX Expiry: Aug 18<sup>th</sup>, 2014

\* Do not carry-forward the position next day.