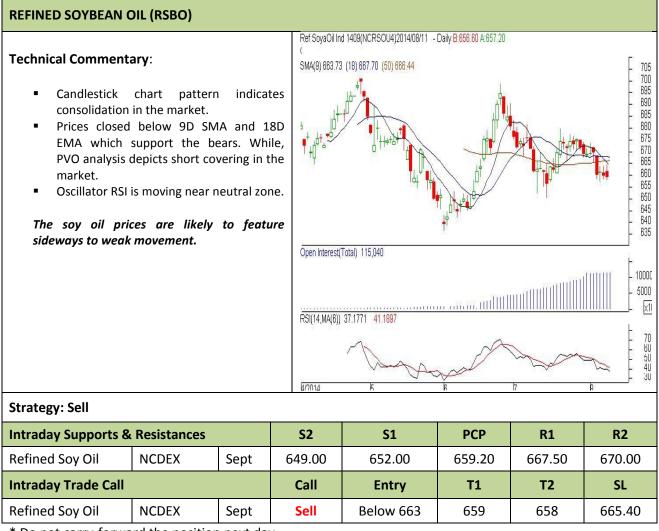

# AW AGRIWATCH

Commodity: Refined Soybean Oil Contract: Sept

### Exchange: NCDEX Expiry: Sept 18<sup>th</sup>, 2014

\* Do not carry-forward the position next day.