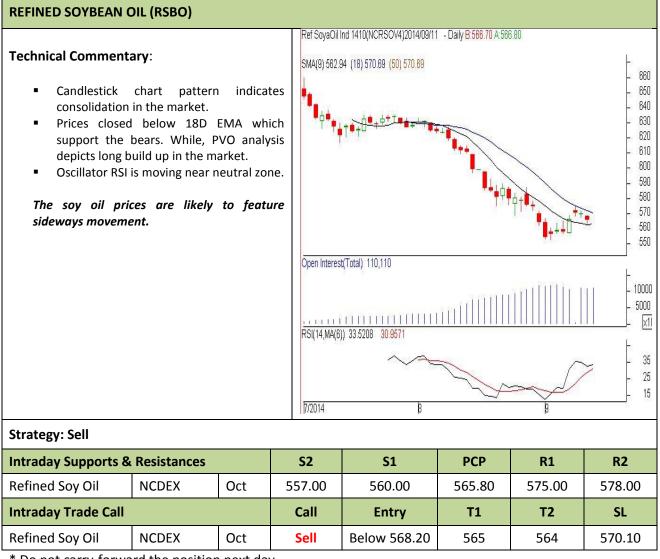

# AW AGRIWATCH

Commodity: Refined Soybean Oil Contract: Oct

### Exchange: NCDEX Expiry: Oct 18<sup>th</sup>, 2014

\* Do not carry-forward the position next day.