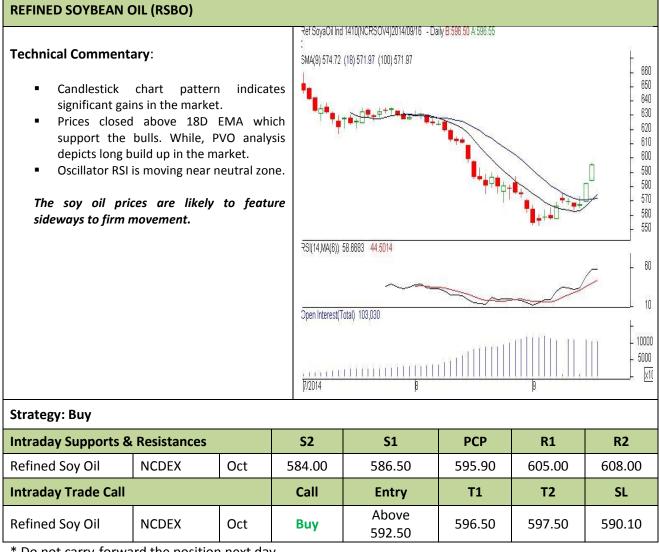

# AGRIWATCH

**Commodity: Refined Soybean Oil Contract: Oct** 

### Exchange: NCDEX Expiry: Oct 18<sup>th</sup>, 2014

\* Do not carry-forward the position next day.