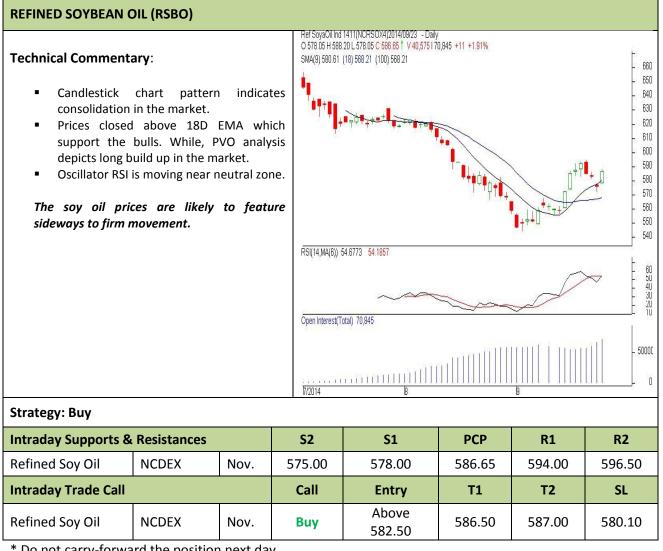

**Commodity: Refined Soybean Oil** 

**Contract: Nov.** 

Exchange: NCDEX Expiry: Nov. 18<sup>th</sup>, 2014

\* Do not carry-forward the position next day.