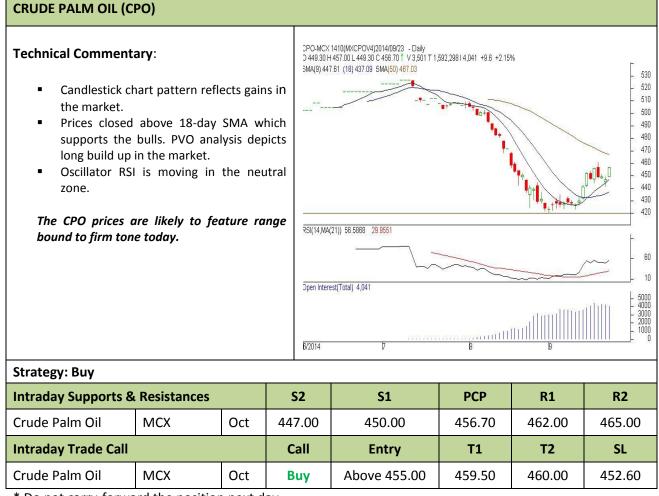

## Commodity: Crude Palm Oil

#### **Contract: October**

### Exchange: MCX Expiry: October 30<sup>th</sup>, 2014

\* Do not carry-forward the position next day.