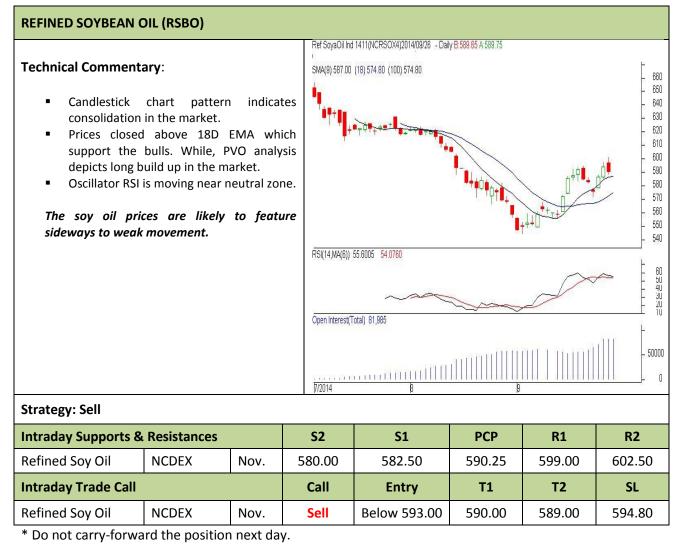

# AW AGRIWATCH

Commodity: Refined Soybean Oil

### Contract: Nov.

Exchange: NCDEX Expiry: Nov. 18<sup>th</sup>, 2014