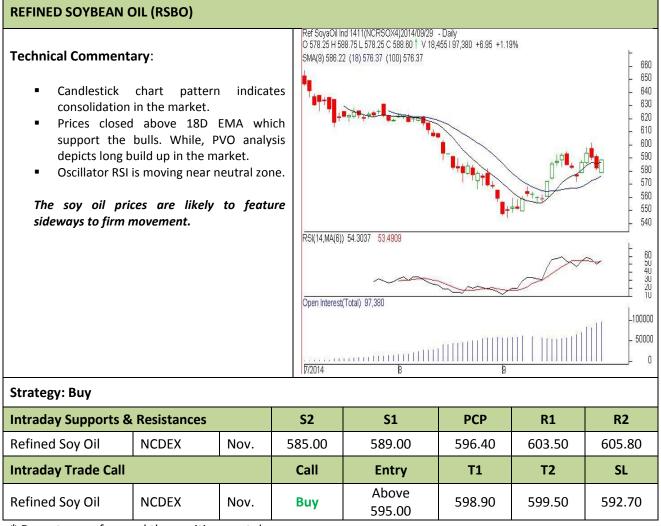

Commodity: Refined Soybean Oil

Contract: Nov.

Exchange: NCDEX Expiry: Nov. 18<sup>th</sup>, 2014

\* Do not carry-forward the position next day.