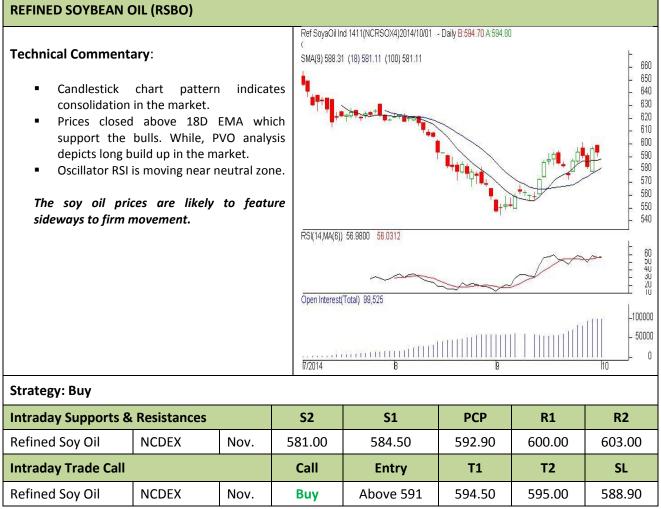

## AW AGRIWATCH

Commodity: Refined Soybean Oil

Contract: Nov.

Exchange: NCDEX Expiry: Nov. 18<sup>th</sup>, 2014

\* Do not carry-forward the position next day.