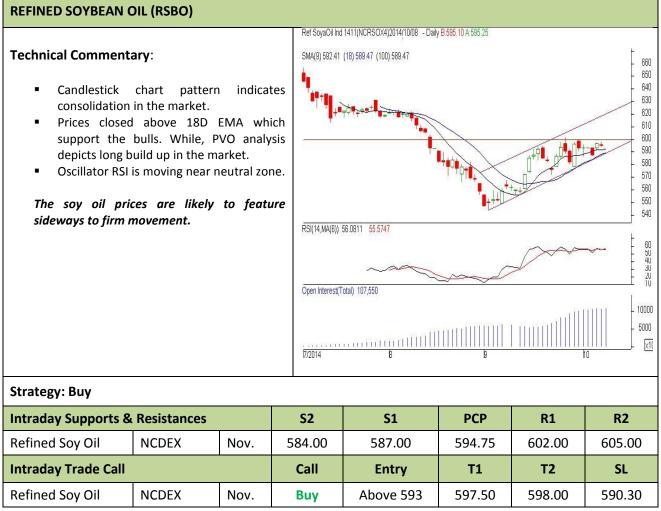

## AW AGRIWATCH

Commodity: Refined Soybean Oil

Contract: Nov.

Exchange: NCDEX Expiry: Nov. 18<sup>th</sup>, 2014

\* Do not carry-forward the position next day.