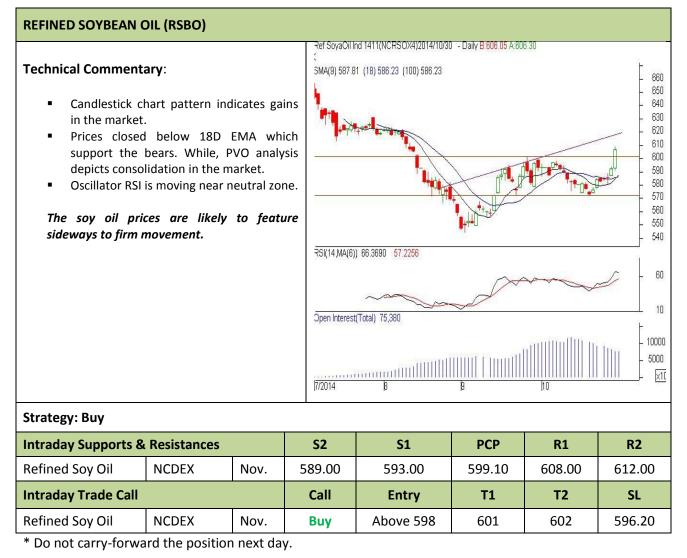

## AW AGRIWATCH

Commodity: Refined Soybean Oil

Contract: Nov.

Exchange: NCDEX Expiry: Nov. 18<sup>th</sup>, 2014