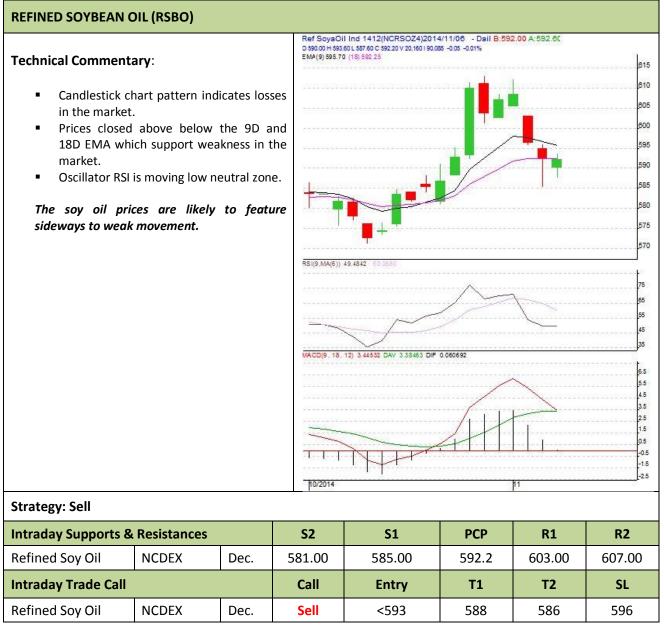

# AW AGRIWATCH

Commodity: Refined Soybean Oil Contract: Dec.

### Exchange: NCDEX Expiry: Dec. 19<sup>th</sup>, 2014

\* Do not carry-forward the position next day.