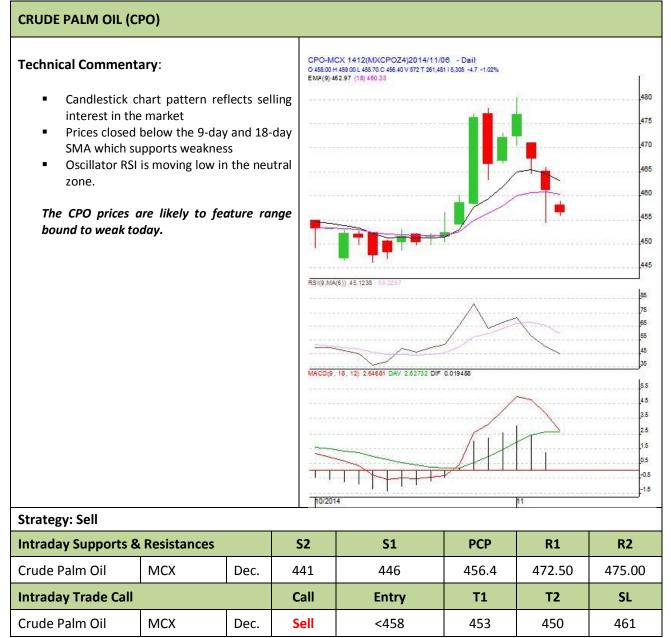

# AW AGRIWATCH

Commodity: Crude Palm Oil

#### Contract: Dec.

Exchange: MCX Expiry: Dec 30<sup>th</sup>, 2014

\* Do not carry-forward the position next day.