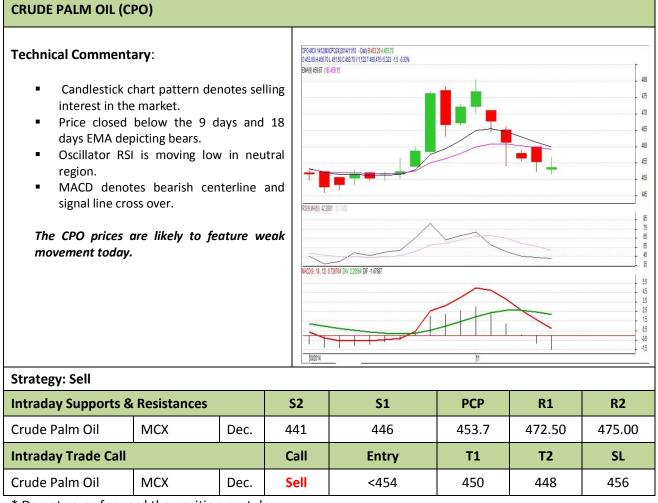

## AW AGRIWATCH

**Commodity: Crude Palm Oil** 

### Contract: Dec.

Exchange: MCX Expiry: Dec 30<sup>th</sup>, 2014

\* Do not carry-forward the position next day.