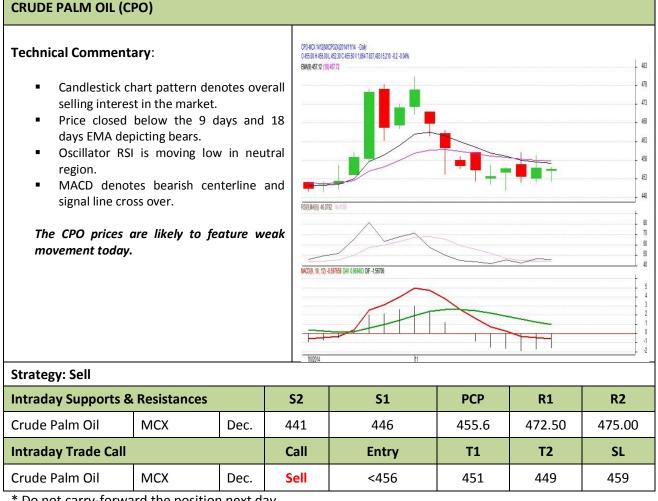

## AGRIWATCH

**Commodity: Crude Palm Oil** 

### **Contract: Dec.**

Exchange: MCX Expiry: Dec 30<sup>th</sup>, 2014

\* Do not carry-forward the position next day.