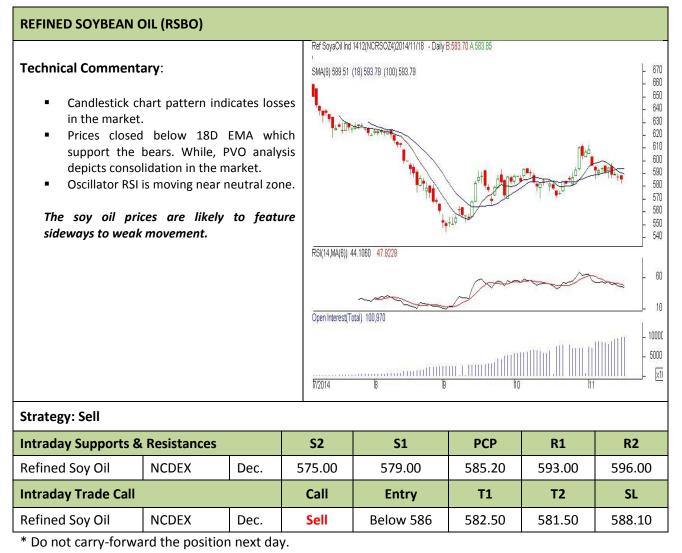

# AW AGRIWATCH

Commodity: Refined Soybean Oil

### Contract: Dec.

Exchange: NCDEX Expiry: Dec. 18<sup>th</sup>, 2014