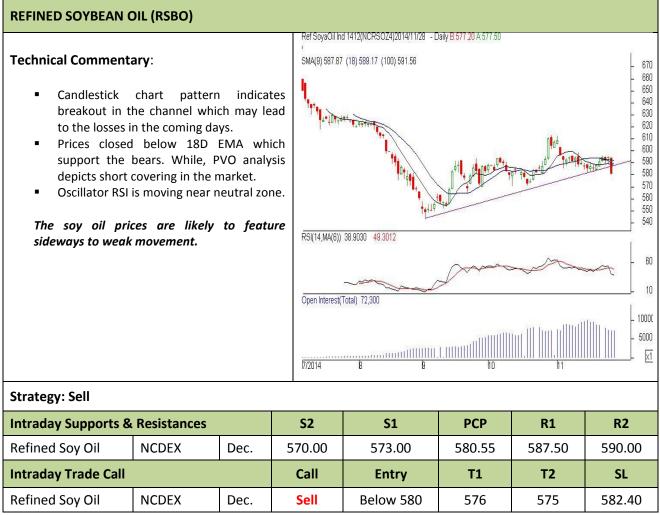

## AW AGRIWATCH

Commodity: Refined Soybean Oil

Contract: Dec.

Exchange: NCDEX Expiry: Dec. 18<sup>th</sup>, 2014

\* Do not carry-forward the position next day.