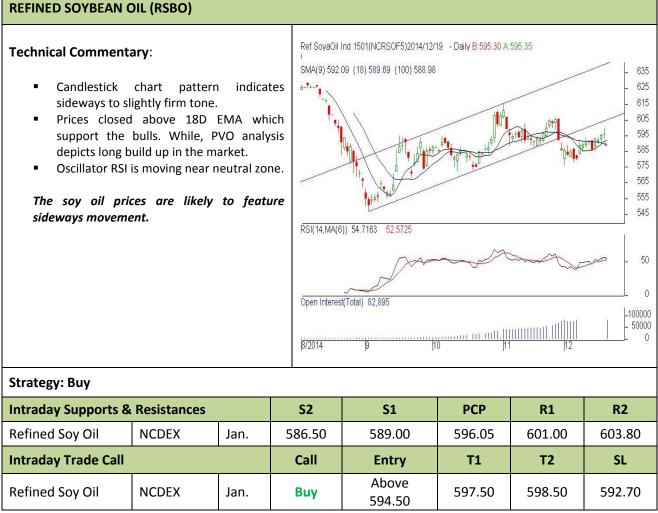

# AW AGRIWATCH

Commodity: Refined Soybean Oil

### Contract: Jan.

### Exchange: NCDEX Expiry: Jan. 18<sup>th</sup>, 2014

\* Do not carry-forward the position next day.