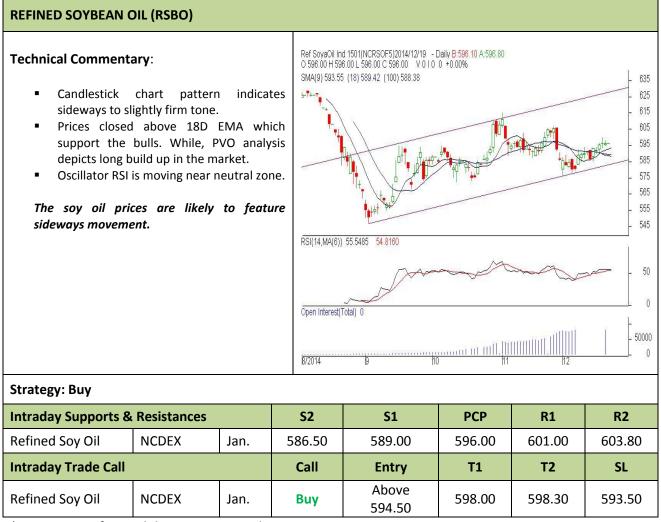

## AW AGRIWATCH

Commodity: Refined Soybean Oil

Contract: Jan.

Exchange: NCDEX Expiry: Jan. 18<sup>th</sup>, 2014

\* Do not carry-forward the position next day.