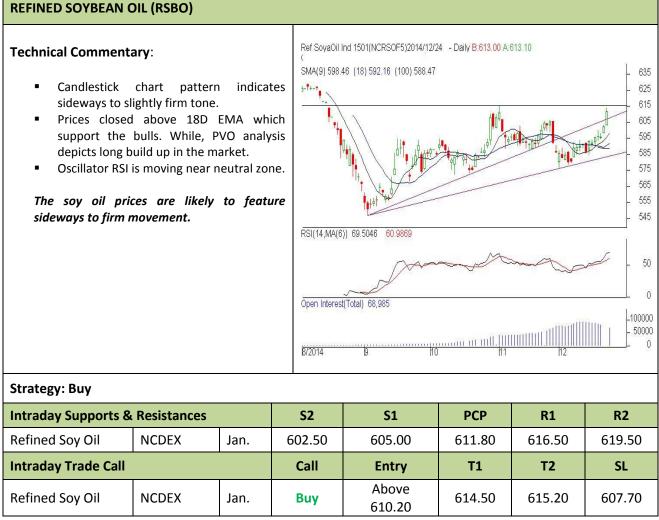

## AW AGRIWATCH

Commodity: Refined Soybean Oil

## Contract: Jan.

Exchange: NCDEX Expiry: Jan. 18<sup>th</sup>, 2014

\* Do not carry-forward the position next day.