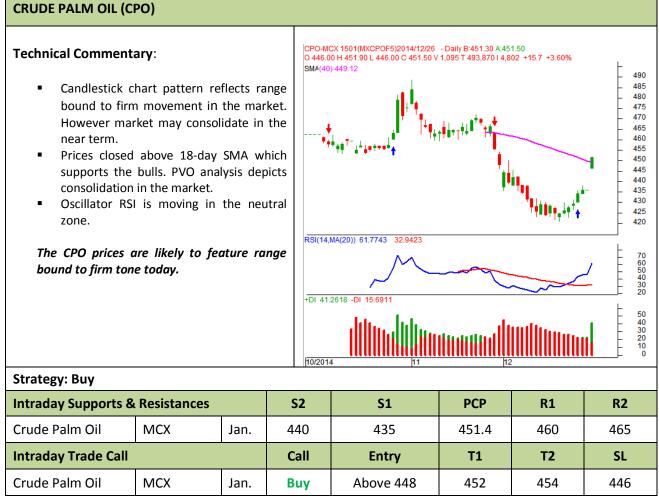

## AW AGRIWATCH

**Commodity: Crude Palm Oil** 

#### Contract: Jan.

Exchange: MCX Expiry: Jan 30<sup>th</sup>, 2014

\* Do not carry-forward the position next day.