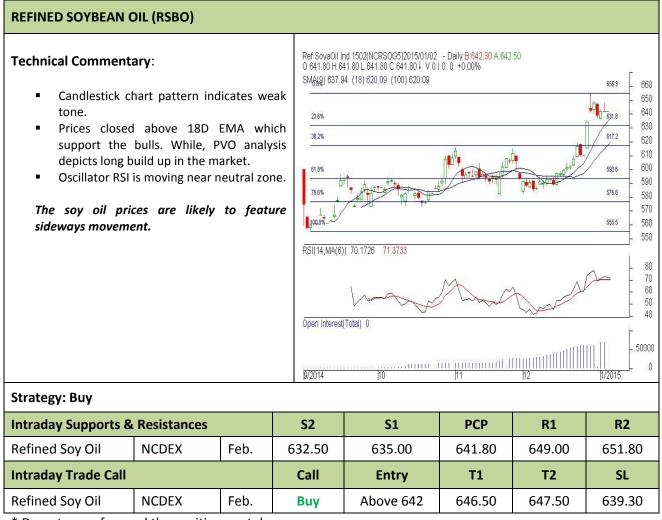

## AW AGRIWATCH

**Commodity: Refined Soybean Oil** 

## Contract: Feb.

Exchange: NCDEX Expiry: Feb. 18<sup>th</sup>, 2015

\* Do not carry-forward the position next day.