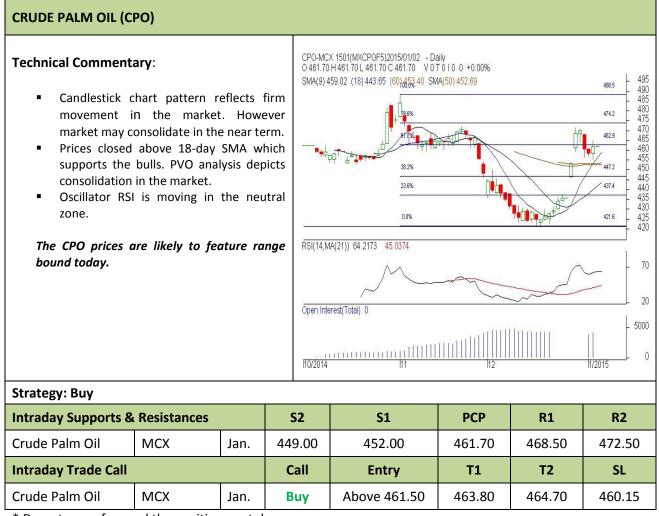

## AW AGRIWATCH

**Commodity: Crude Palm Oil** 

Contract: Jan.

Exchange: MCX Expiry: Jan 30<sup>th</sup>, 2015

\* Do not carry-forward the position next day.