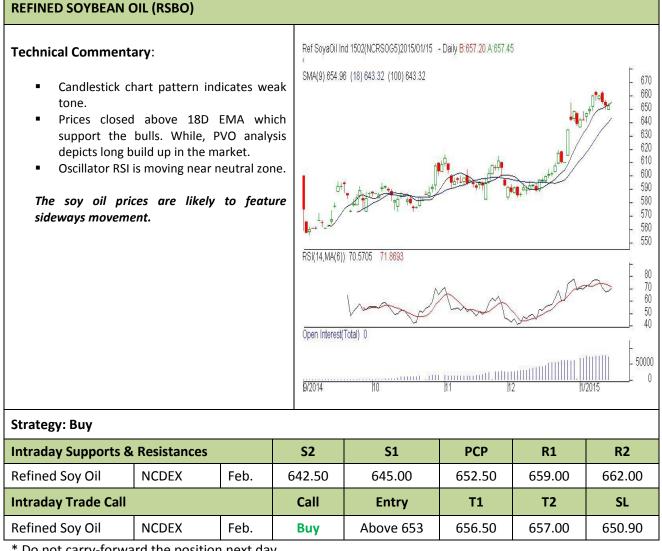

### **Commodity: Refined Soybean Oil**

Contract: Feb.

Exchange: NCDEX Expiry: Feb. 18<sup>th</sup>, 2015

\* Do not carry-forward the position next day.