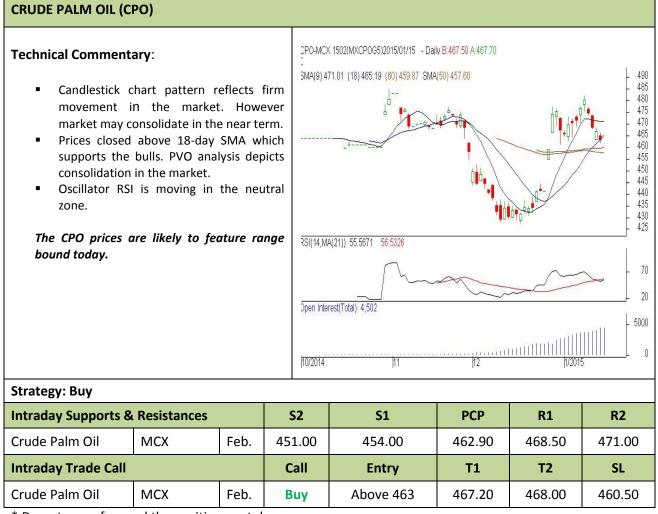

# AW AGRIWATCH

Commodity: Crude Palm Oil

#### Contract: Feb.

Exchange: MCX Expiry: Feb 30<sup>th</sup>, 2015

\* Do not carry-forward the position next day.