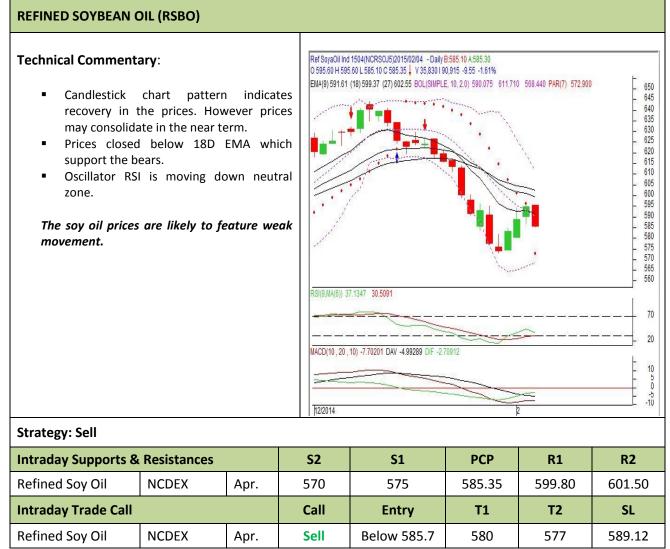

## AW AGRIWATCH

**Commodity: Refined Soybean Oil** 

Contract: Apr.

Exchange: NCDEX Expiry: Apr. 18<sup>th</sup>, 2015

\* Do not carry-forward the position next day.