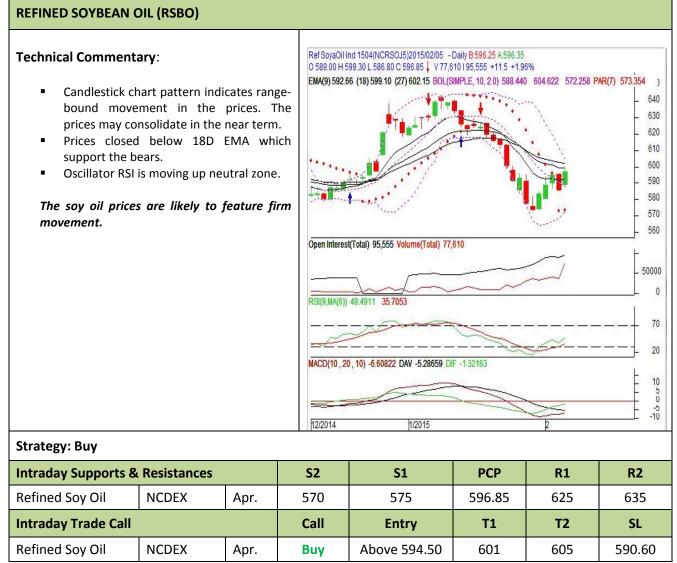

# AW AGRIWATCH

**Commodity: Refined Soybean Oil** 

### Contract: Apr.

Exchange: NCDEX Expiry: Apr. 18<sup>th</sup>, 2015

\* Do not carry-forward the position next day.