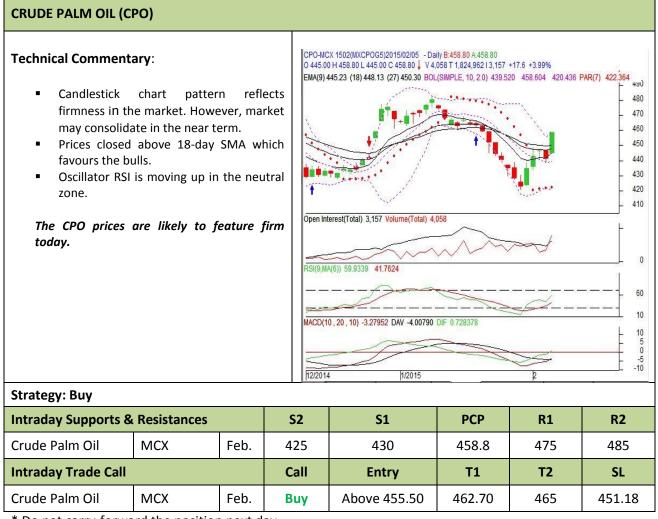

## AW AGRIWATCH

**Commodity: Crude Palm Oil** 

#### Contract: Feb.

Exchange: MCX Expiry: Feb 30<sup>th</sup>, 2015

\* Do not carry-forward the position next day.