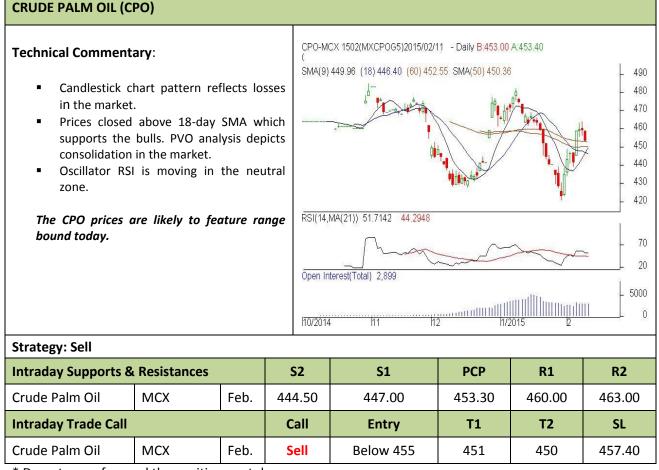

## **Commodity: Crude Palm Oil**

## Contract: Feb.

Exchange: MCX Expiry: Feb 30<sup>th</sup>, 2015

\* Do not carry-forward the position next day.

Disclaimer

The information and opinions contained in the document have been compiled from sources believed to be reliable. The company does not warrant its accuracy, completeness and correctness. Use of data and information contained in this report is at your own risk. This document is not, and should not be construed as, an offer to sell or solicitation to buy any commodities. This document may not be reproduced, distributed or published, in whole or in part, by any recipient hereof for any purpose without prior permission from the Company. IASL and its affiliates and/or their officers, directors and employees may have positions in any commodities mentioned in this document (or in any related investment) and may from time to time add to or dispose of any such commodities (or investment). Please see the detailed disclaimer at http://www.agriwatch.com/Disclaimer.asp