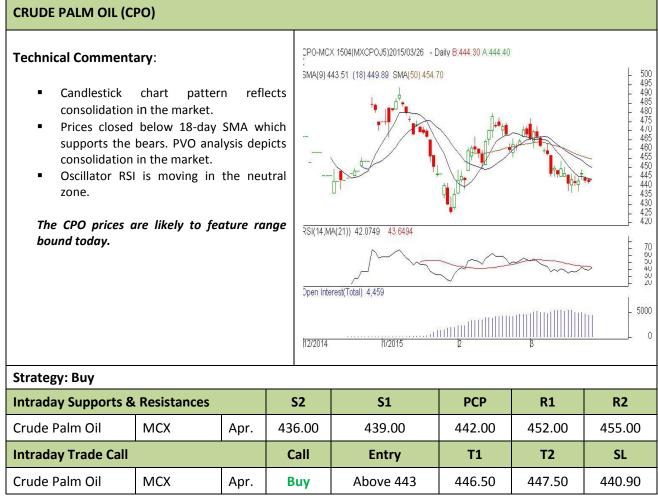

# AW AGRIWATCH

## Commodity: Crude Palm Oil

### Contract: April

Exchange: MCX Expiry: Apr 30<sup>th</sup>, 2015

\* Do not carry-forward the position next day.