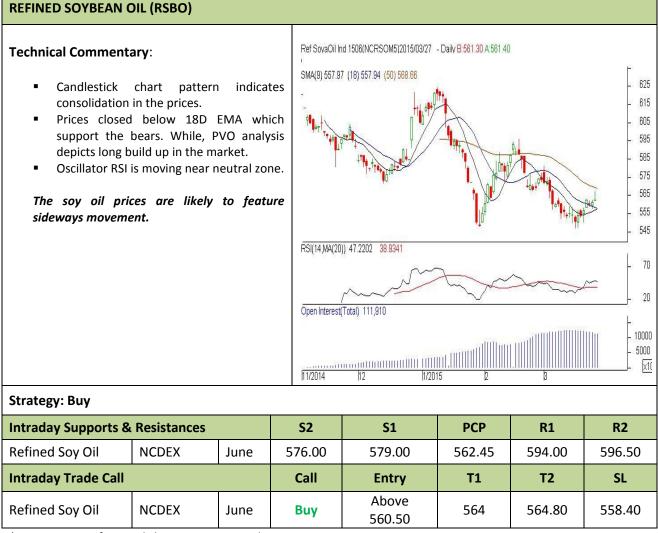

# AW AGRIWATCH

Commodity: Refined Soybean Oil Contract: June

#### Exchange: NCDEX Expiry: Jun. 18<sup>th</sup>, 2015

\* Do not carry-forward the position next day.