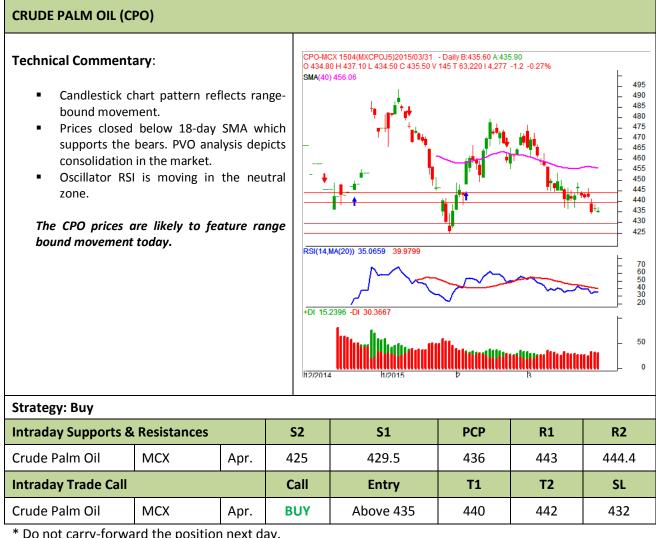

## AGRIWATCH

**Commodity: Crude Palm Oil Contract: April** 

## Exchange: MCX Expiry: Apr 30<sup>th</sup>, 2015

\* Do not carry-forward the position next day.

Disclaimer

The information and opinions contained in the document have been compiled from sources believed to be reliable. The company does not warrant its accuracy, completeness and correctness. Use of data and information contained in this report is at your own risk. This document is not, and should not be construed as, an offer to sell or solicitation to buy any commodities. This document may not be reproduced, distributed or published, in whole or in part, by any recipient hereof for any purpose without prior permission from the Company. IASL and its affiliates and/or their officers, directors and employees may have positions in any commodities mentioned in this document (or in any related investment) and may from time to time add to or dispose of any such commodities (or investment). Please see the detailed disclaimer at http://www.agriwatch.com/Disclaimer.asp