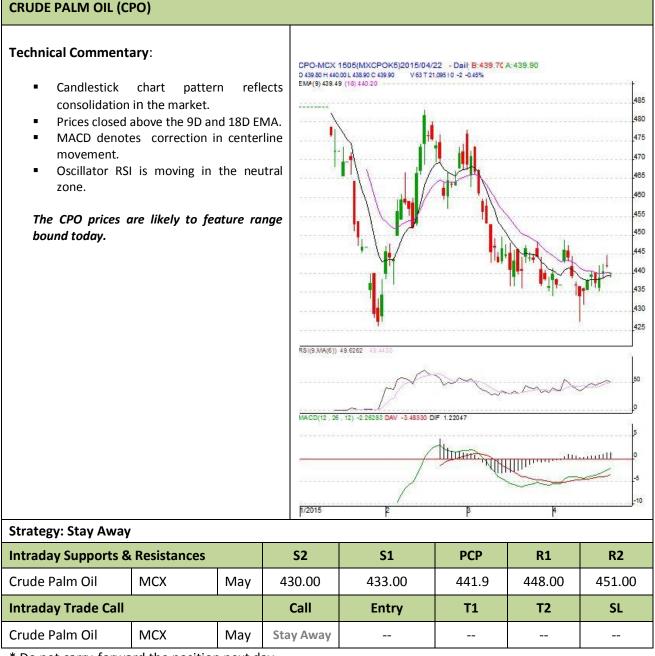

# AW AGRIWATCH

Commodity: Crude Palm Oil Contract: May

#### Exchange: MCX Expiry: May 30<sup>th</sup>, 2015

\* Do not carry-forward the position next day.