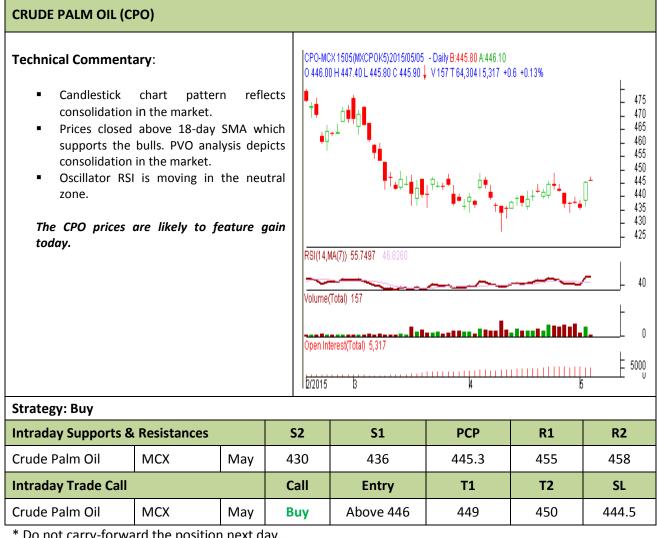

## AGRIWATCH

**Commodity: Crude Palm Oil Contract: May** 

## Exchange: MCX Expiry: May 30<sup>th</sup>, 2015

\* Do not carry-forward the position next day.

Disclaimer

The information and opinions contained in the document have been compiled from sources believed to be reliable. The company does not warrant its accuracy, completeness and correctness. Use of data and information contained in this report is at your own risk. This document is not, and should not be construed as, an offer to sell or solicitation to buy any commodities. This document may not be reproduced, distributed or published, in whole or in part, by any recipient hereof for any purpose without prior permission from the Company. IASL and its affiliates and/or their officers, directors and employees may have positions in any commodities mentioned in this document (or in any related investment) and may from time to time add to or dispose of any such commodities (or investment). Please see the detailed disclaimer at http://www.agriwatch.com/Disclaimer.asp