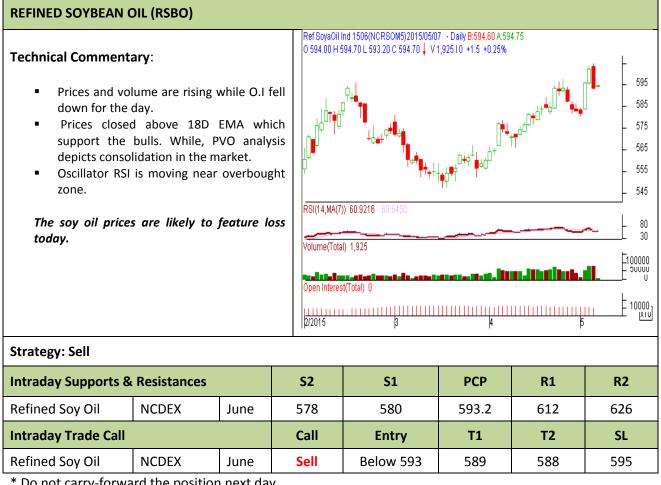

## AGRIWATCH

**Commodity: Refined Soybean Oil Contract: June** 

## Exchange: NCDEX Expiry: Jun. 18<sup>th</sup>, 2015

\* Do not carry-forward the position next day.