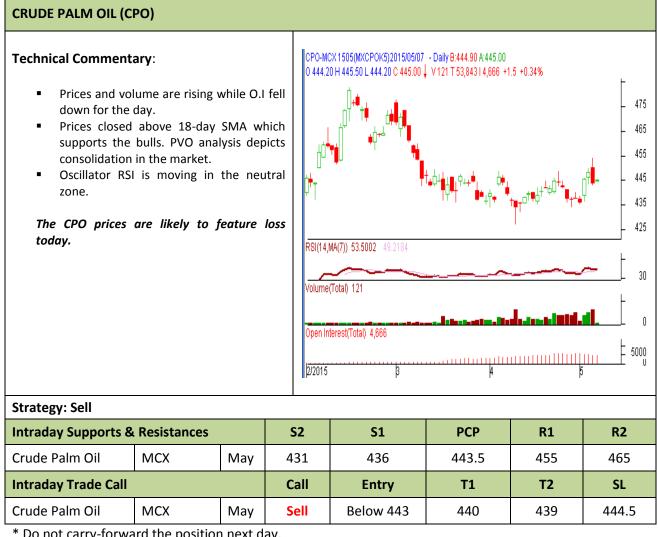

## AGRIWATCH

**Commodity: Crude Palm Oil Contract: May** 

## Exchange: MCX Expiry: May 30<sup>th</sup>, 2015

\* Do not carry-forward the position next day.

Disclaimer

The information and opinions contained in the document have been compiled from sources believed to be reliable. The company does not warrant its accuracy, completeness and correctness. Use of data and information contained in this report is at your own risk. This document is not, and should not be construed as, an offer to sell or solicitation to buy any commodities. This document may not be reproduced, distributed or published, in whole or in part, by any recipient hereof for any purpose without prior permission from the Company. IASL and its affiliates and/or their officers, directors and employees may have positions in any commodities mentioned in this document (or in any related investment) and may from time to time add to or dispose of any such commodities (or investment). Please see the detailed disclaimer at http://www.agriwatch.com/Disclaimer.asp