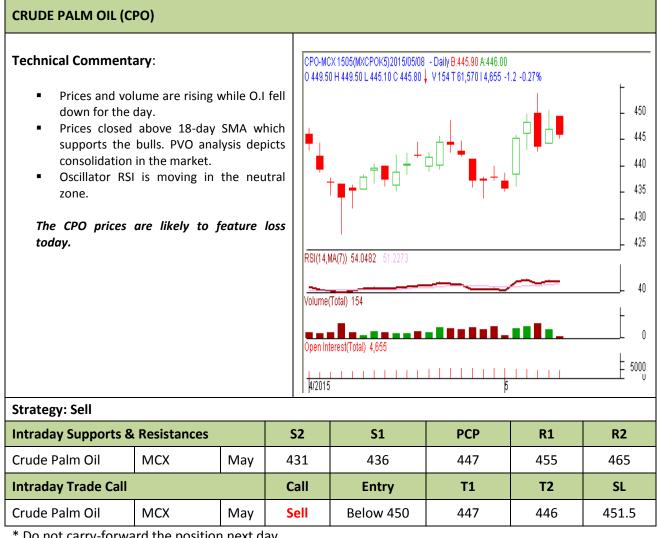

## AGRIWATCH

**Commodity: Crude Palm Oil Contract: May** 

## Exchange: MCX Expiry: May 30<sup>th</sup>, 2015

\* Do not carry-forward the position next day.

Disclaimer

The information and opinions contained in the document have been compiled from sources believed to be reliable. The company does not warrant its accuracy, completeness and correctness. Use of data and information contained in this report is at your own risk. This document is not, and should not be construed as, an offer to sell or solicitation to buy any commodities. This document may not be reproduced, distributed or published, in whole or in part, by any recipient hereof for any purpose without prior permission from the Company. IASL and its affiliates and/or their officers, directors and employees may have positions in any commodities mentioned in this document (or in any related investment) and may from time to time add to or dispose of any such commodities (or investment). Please see the detailed disclaimer at http://www.agriwatch.com/Disclaimer.asp