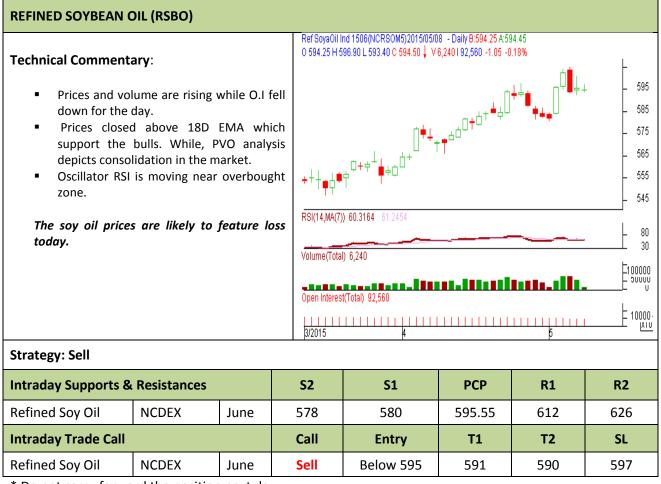

## AW AGRIWATCH

Commodity: Refined Soybean Oil Contract: June

## Exchange: NCDEX Expiry: Jun. 18<sup>th</sup>, 2015

\* Do not carry-forward the position next day.