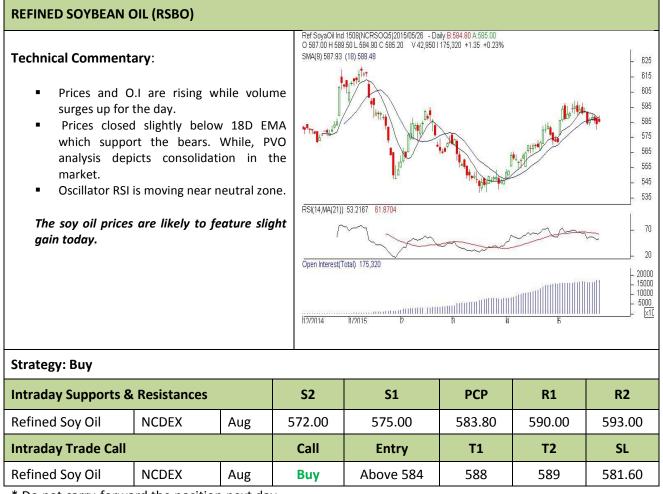

## AW AGRIWATCH

Commodity: Refined Soybean Oil

Contract: Aug.

Exchange: NCDEX Expiry: Aug. 18<sup>th</sup>, 2015

\* Do not carry-forward the position next day.