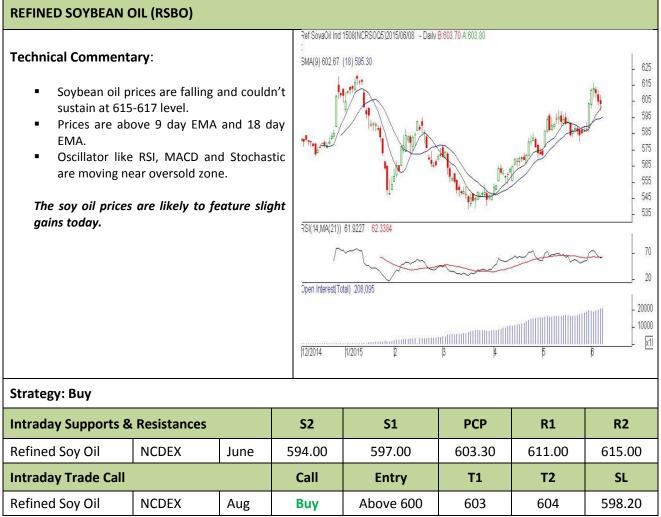

## AW AGRIWATCH

**Commodity: Refined Soybean Oil** 

## Contract: June.

Exchange: NCDEX Expiry: June. 18<sup>th</sup>, 2015

\* Do not carry-forward the position next day.