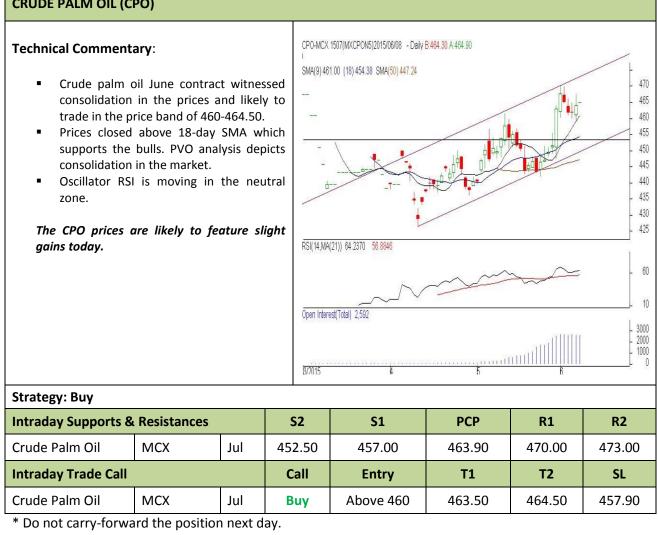

## AGRIWATCH

**Commodity: Crude Palm Oil Contract: July** 

## **CRUDE PALM OIL (CPO)**

Exchange: MCX Expiry: July 30<sup>th</sup>, 2015

Disclaimer

The information and opinions contained in the document have been compiled from sources believed to be reliable. The company does not warrant its accuracy, completeness and correctness. Use of data and information contained in this report is at your own risk. This document is not, and should not be construed as, an offer to sell or solicitation to buy any commodities. This document may not be reproduced, distributed or published, in whole or in part, by any recipient hereof for any purpose without prior permission from the Company. IASL and its affiliates and/or their officers, directors and employees may have positions in any commodities mentioned in this document (or in any related investment) and may from time to time add to or dispose of any such commodities (or investment). Please see the detailed disclaimer at http://www.agriwatch.com/Disclaimer.asp