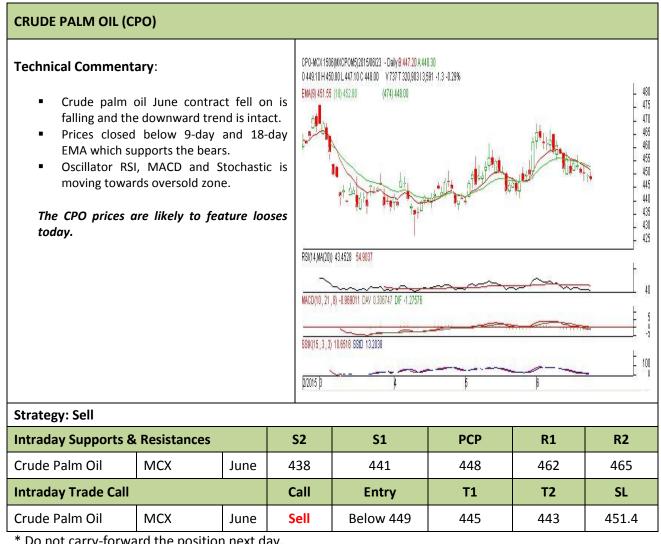

## AGRIWATCH

**Commodity: Crude Palm Oil Contract: June** 

### Exchange: MCX Expiry: June 30<sup>th</sup>, 2015

\* Do not carry-forward the position next day.

Disclaimer

The information and opinions contained in the document have been compiled from sources believed to be reliable. The company does not warrant its accuracy, completeness and correctness. Use of data and information contained in this report is at your own risk. This document is not, and should not be construed as, an offer to sell or solicitation to buy any commodities. This document may not be reproduced, distributed or published, in whole or in part, by any recipient hereof for any purpose without prior permission from the Company. IASL and its affiliates and/or their officers, directors and employees may have positions in any commodities mentioned in this document (or in any related investment) and may from time to time add to or dispose of any such commodities (or investment). Please see the detailed disclaimer at http://www.agriwatch.com/Disclaimer.asp