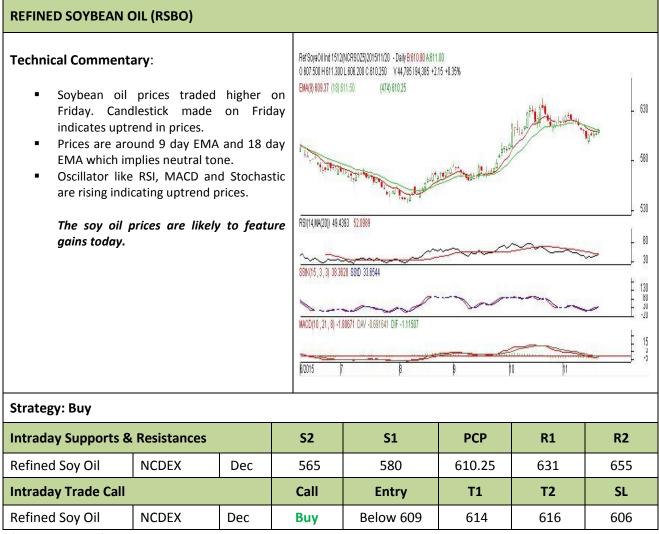

Commodity: Refined Soybean Oil

## Contract: December

Exchange: NCDEX Expiry: Dec. 20<sup>th</sup>, 2015

\* Do not carry-forward the position next day.