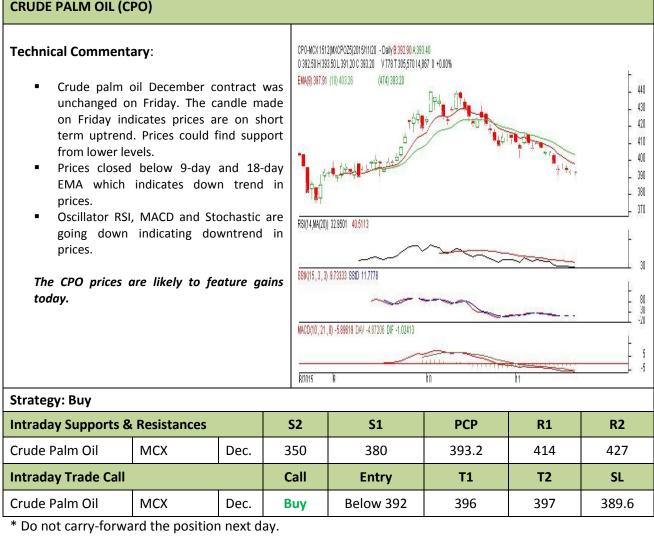

## AW AGRIWATCH

Commodity: Crude Palm Oil Contract: December

## Exchange: MCX Expiry: December 30th, 2015

Disclaimer

The information and opinions contained in the document have been compiled from sources believed to be reliable. The company does not warrant its accuracy, completeness and correctness. Use of data and information contained in this report is at your own risk. This document is not, and should not be construed as, an offer to sell or solicitation to buy any commodities. This document may not be reproduced, distributed or published, in whole or in part, by any recipient hereof for any purpose without prior permission from the Company. IASL and its affiliates and/or their officers, directors and employees may have positions in any commodities mentioned in this document (or in any related investment) and may from time to time add to or dispose of any such commodities (or investment). Please see the detailed disclaimer at http://www.agriwatch.com/Disclaimer.asp