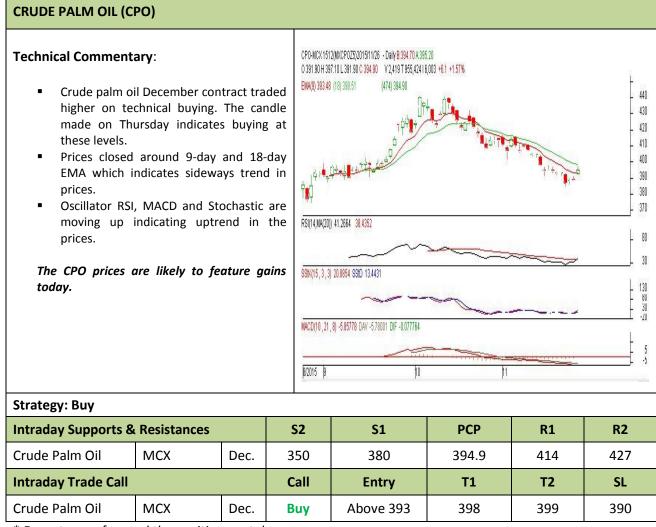

# AGRIWATCH

**Commodity: Crude Palm Oil Contract: December** 

Exchange: MCX Expiry: Dec. 30th, 2015

\* Do not carry-forward the position next day.

Disclaimer

The information and opinions contained in the document have been compiled from sources believed to be reliable. The company does not warrant its accuracy, completeness and correctness. Use of data and information contained in this report is at your own risk. This document is not, and should not be construed as, an offer to sell or solicitation to buy any commodities. This document may not be reproduced, distributed or published, in whole or in part, by any recipient hereof for any purpose without prior permission from the Company. IASL and its affiliates and/or their officers, directors and employees may have positions in any commodities mentioned in this document (or in any related investment) and may from time to time add to or dispose of any such commodities (or investment). Please see the detailed disclaimer at http://www.agriwatch.com/Disclaimer.asp