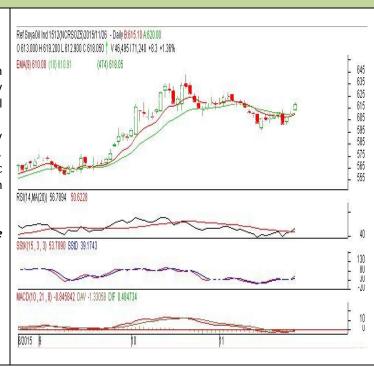

#### **REFINED SOYBEAN OIL (RSBO)**

#### **Technical Commentary:**

- Soybean oil prices traded higher on Thursday. Candlestick made on Thursday indicates prices could rise on technical buying at these levels.
- Prices are above 9 day EMA and 18 day EMA which implies prices in upward tone.
- Oscillator like RSI, MACD and Stochastic are in going up indicating uptrend in prices.

The soy oil prices are likely to feature gains today.

## Strategy: Buy

| Intraday Supports & Resistances |       |     | S2   | <b>S1</b> | РСР    | R1  | R2  |
|---------------------------------|-------|-----|------|-----------|--------|-----|-----|
| Refined Soy Oil                 | NCDEX | Dec | 565  | 580       | 618.05 | 631 | 655 |
| Intraday Trade Call             |       |     | Call | Entry     | T1     | T2  | SL  |
| Refined Soy Oil                 | NCDEX | Dec | Buy  | Above 616 | 621    | 623 | 613 |