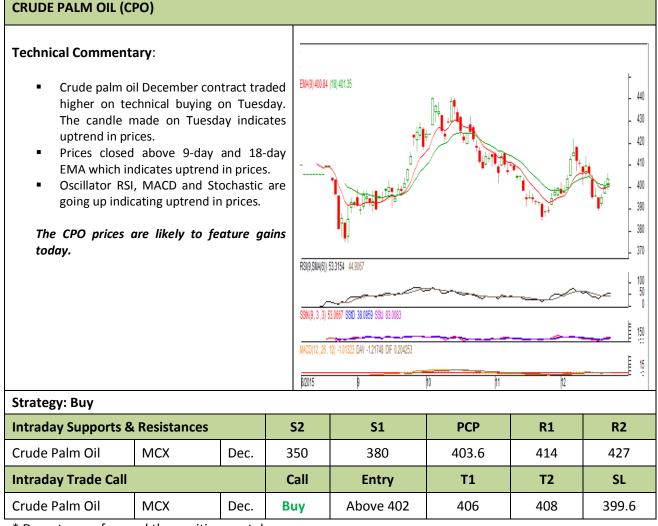

# Commodity: Crude Palm Oil

### Contract: December

Exchange: MCX Expiry: Dec. 30th, 2015

\* Do not carry-forward the position next day.

Disclaimer

The information and opinions contained in the document have been compiled from sources believed to be reliable. The company does not warrant its accuracy, completeness and correctness. Use of data and information contained in this report is at your own risk. This document is not, and should not be construed as, an offer to sell or solicitation to buy any commodities. This document may not be reproduced, distributed or published, in whole or in part, by any recipient hereof for any purpose without prior permission from the Company. IASL and its affiliates and/or their officers, directors and employees may have positions in any commodities mentioned in this document (or in any related investment) and may from time to time add to or dispose of any such commodities (or investment). Please see the detailed disclaimer at http://www.agriwatch.com/Disclaimer.asp