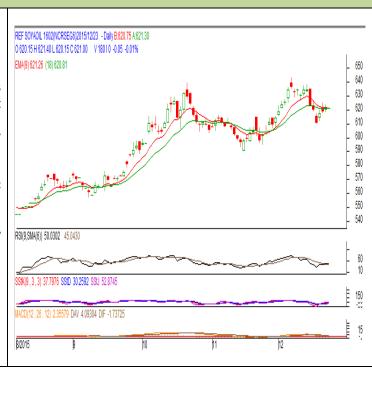

#### REFINED SOYBEAN OIL (RSBO)

#### **Technical Commentary:**

- Soybean oil prices traded higher Tuesday. Candlestick made on Tuesday indicates prices could rise on technical buying at these levels.
- Prices are around 9 day EMA and 18 day EMA which implies indecisiveness in prices.
- Oscillator like RSI, MACD and Stochastic are going up indicating uptrend in prices.

The soy oil prices are likely to feature gains today.

## Strategy: Buy

| Intraday Supports & Resistances |       |     | S2   | <b>S1</b> | РСР    | R1  | R2  |
|---------------------------------|-------|-----|------|-----------|--------|-----|-----|
| Refined Soy Oil                 | NCDEX | Jan | 580  | 599       | 621.05 | 643 | 655 |
| Intraday Trade Call             |       |     | Call | Entry     | T1     | T2  | SL  |
| Refined Soy Oil                 | NCDEX | Jan | Buy  | Above 619 | 624    | 626 | 616 |