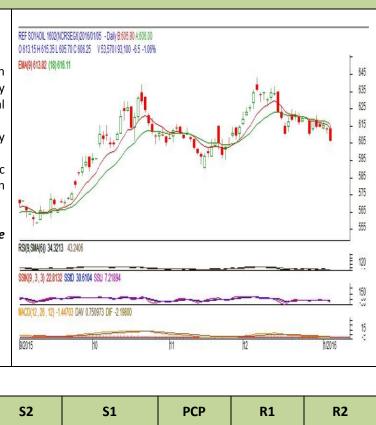

#### **REFINED SOYBEAN OIL (RSBO)**

#### **Technical Commentary:**

Strategy: Sell

- Soybean oil prices traded lower on Tuesday. Candlestick made on Tuesday indicates prices could fall on technical selling at these levels.
- Prices are below 9 day EMA and 18 day EMA which implies bearishness in prices.
- Oscillator like RSI, MACD and Stochastic are going down indicating downtrend in prices.

The soy oil prices are likely to feature losses today.

| Intraday Supports & Resistances |       |     | S2   | S1        | РСР    | R1  |   |
|---------------------------------|-------|-----|------|-----------|--------|-----|---|
| Refined Soy Oil                 | NCDEX | Feb | 580  | 599       | 608.25 | 643 | 6 |
| Intraday Trade Call             |       |     | Call | Entry     | T1     | T2  |   |
| Refined Soy Oil                 | NCDEX | Feb | Sell | Below 609 | 604    | 602 | 6 |

\* Do not carry-forward the position next day.