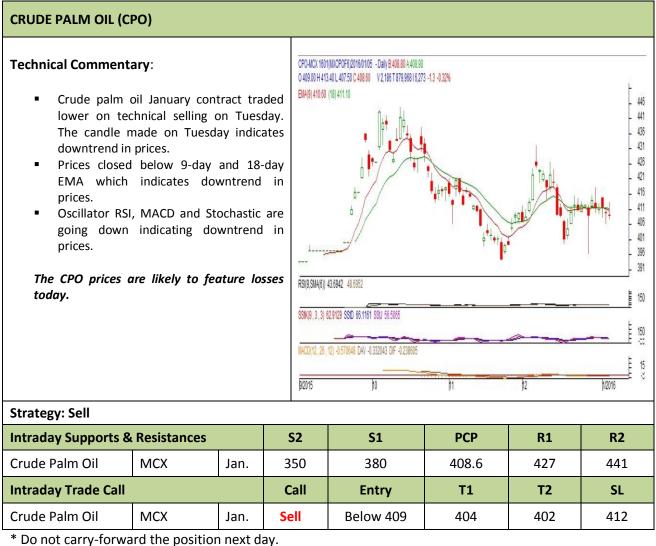

# AGRIWATCH

**Commodity: Crude Palm Oil** 

### **Contract: January**

#### **Exchange: MCX** Expiry: Jan. 31<sup>st</sup>, 2016