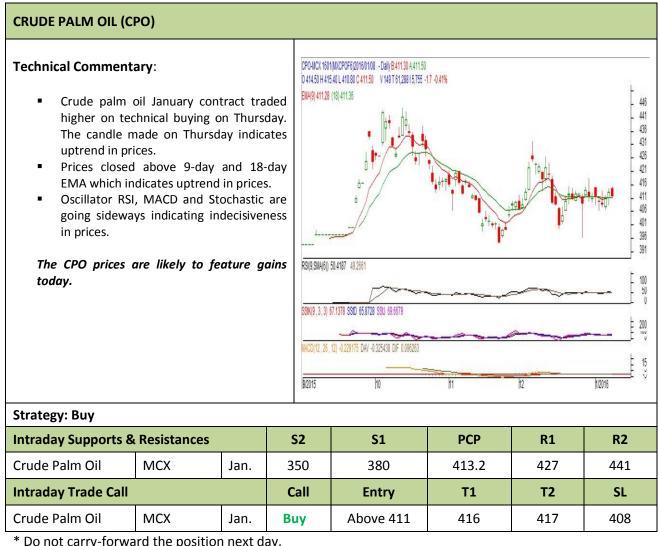

# AGRIWATCH

**Commodity: Crude Palm Oil** 

## **Contract: January**

### **Exchange: MCX** Expiry: Jan. 31<sup>st</sup>, 2016

\* Do not carry-forward the position next day.