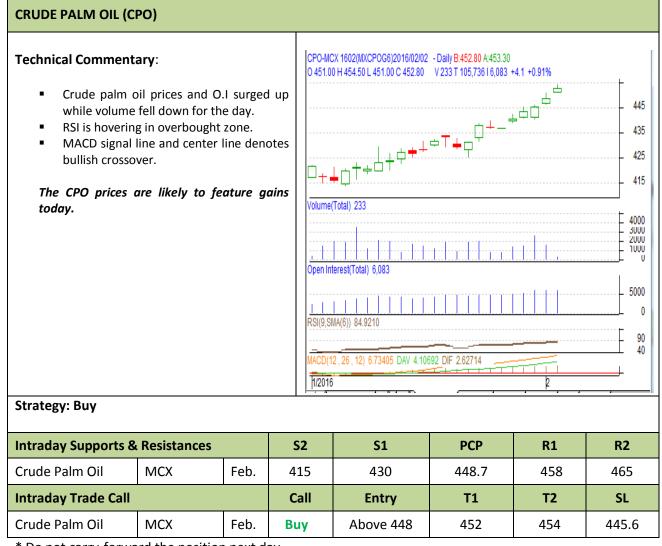

## AW AGRIWATCH

Commodity: Crude Palm Oil

## **Contract: February**

Exchange: MCX Expiry: Feb. 31<sup>st</sup>, 2016

\* Do not carry-forward the position next day.

Disclaimer

The information and opinions contained in the document have been compiled from sources believed to be reliable. The company does not warrant its accuracy, completeness and correctness. Use of data and information contained in this report is at your own risk. This document is not, and should not be construed as, an offer to sell or solicitation to buy any commodities. This document may not be reproduced, distributed or published, in whole or in part, by any recipient hereof for any purpose without prior permission from the Company. IASL and its affiliates and/or their officers, directors and employees may have positions in any commodities mentioned in this document (or in any related investment) and may from time to time add to or dispose of any such commodities (or investment). Please see the detailed disclaimer at http://www.agriwatch.com/Disclaimer.asp