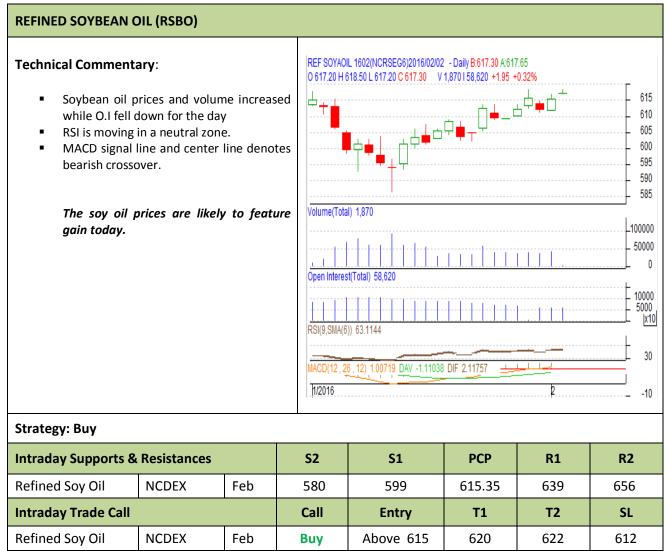

## AW AGRIWATCH

Commodity: Refined Soybean Oil Contract: February

## Exchange: NCDEX Expiry: Feb. 20<sup>th</sup>, 2016

\* Do not carry-forward the position next day.