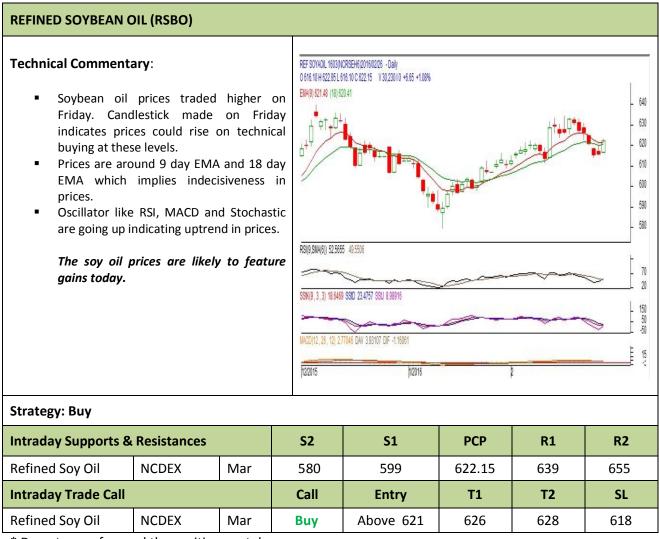

# AW AGRIWATCH

Commodity: Refined Soybean Oil Contract: March

### Exchange: NCDEX Expiry: Mar. 20<sup>th</sup>, 2016

\* Do not carry-forward the position next day.