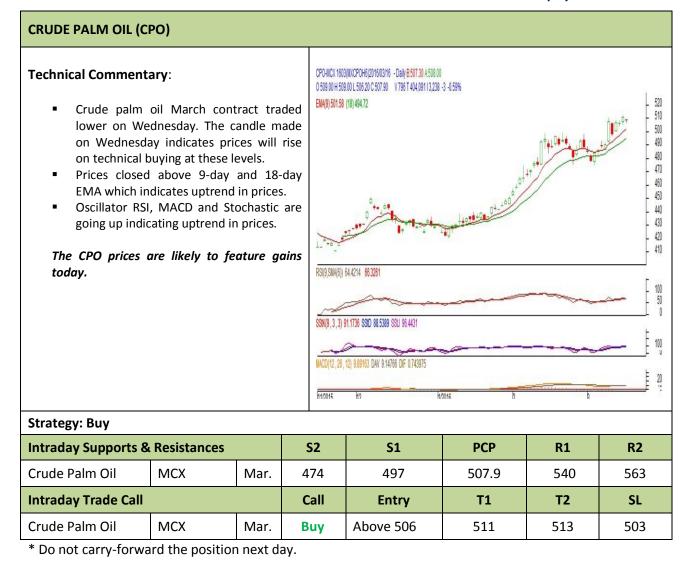

## AW AGRIWATCH

Commodity: Crude Palm Oil Contract: March Exchange: MCX Expiry: Mar. 31<sup>st</sup> 2016

Disclaimer

The information and opinions contained in the document have been compiled from sources believed to be reliable. The company does not warrant its accuracy, completeness and correctness. Use of data and information contained in this report is at your own risk. This document is not, and should not be construed as, an offer to sell or solicitation to buy any commodities. This document may not be reproduced, distributed or published, in whole or in part, by any recipient hereof for any purpose without prior permission from the Company. IASL and its affiliates and/or their officers, directors and employees may have positions in any commodities mentioned in this document (or in any related investment) and may from time to time add to or dispose of any such commodities (or investment). Please see the detailed disclaimer at http://www.agriwatch.com/Disclaimer.asp