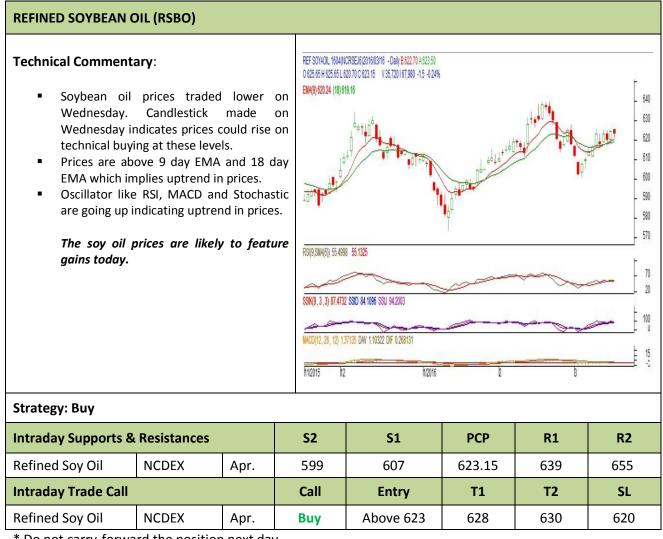

## AGRIWATCH

**Commodity: Refined Soybean Oil Contract: April** 

## Exchange: NCDEX Expiry: Apr. 20<sup>th</sup>, 2016

\* Do not carry-forward the position next day.