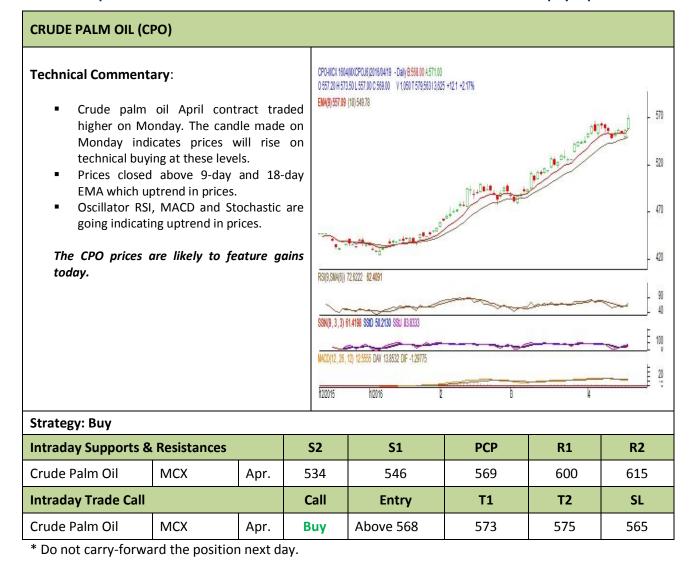

## AW AGRIWATCH

Commodity: Crude Palm Oil Contract: April

## Exchange: MCX Expiry: Apr. 29<sup>th</sup> 2016

Disclaimer

The information and opinions contained in the document have been compiled from sources believed to be reliable. The company does not warrant its accuracy, completeness and correctness. Use of data and information contained in this report is at your own risk. This document is not, and should not be construed as, an offer to sell or solicitation to buy any commodities. This document may not be reproduced, distributed or published, in whole or in part, by any recipient hereof for any purpose without prior permission from the Company. IASL and its affiliates and/or their officers, directors and employees may have positions in any commodities mentioned in this document (or in any related investment) and may from time to time add to or dispose of any such commodities (or investment). Please see the detailed disclaimer at http://www.agriwatch.com/Disclaimer.asp