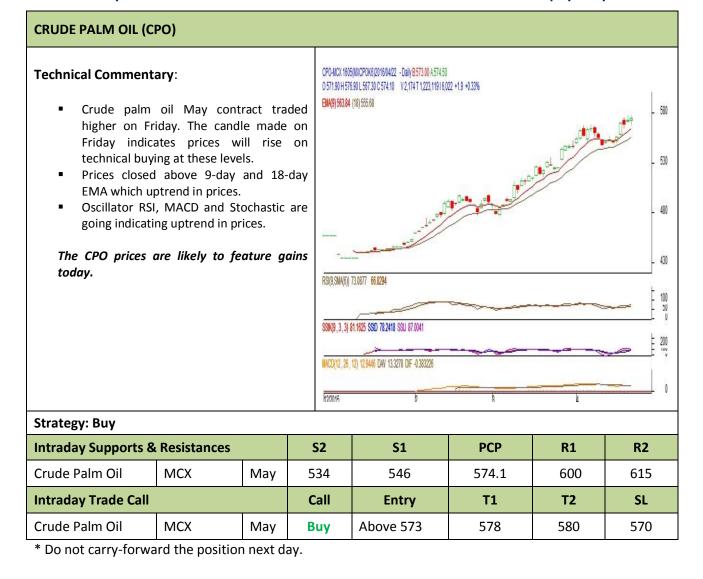

## AW AGRIWATCH

Commodity: Crude Palm Oil Contract: May

## Exchange: MCX Expiry: May. 31<sup>st</sup> 2016

Disclaimer

The information and opinions contained in the document have been compiled from sources believed to be reliable. The company does not warrant its accuracy, completeness and correctness. Use of data and information contained in this report is at your own risk. This document is not, and should not be construed as, an offer to sell or solicitation to buy any commodities. This document may not be reproduced, distributed or published, in whole or in part, by any recipient hereof for any purpose without prior permission from the Company. IASL and its affiliates and/or their officers, directors and employees may have positions in any commodities mentioned in this document (or in any related investment) and may from time to time add to or dispose of any such commodities (or investment). Please see the detailed disclaimer at http://www.agriwatch.com/Disclaimer.asp