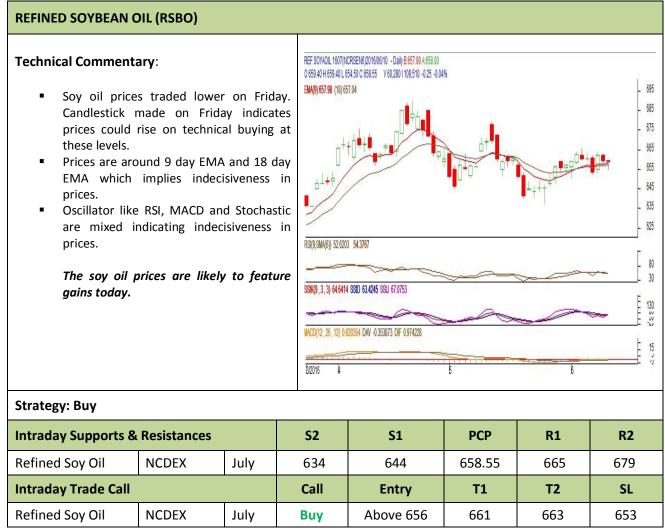

# AW AGRIWATCH

Commodity: Refined Soybean Oil Contract: July

### Exchange: NCDEX Expiry: July.20<sup>th</sup>, 2016

\* Do not carry-forward the position next day.