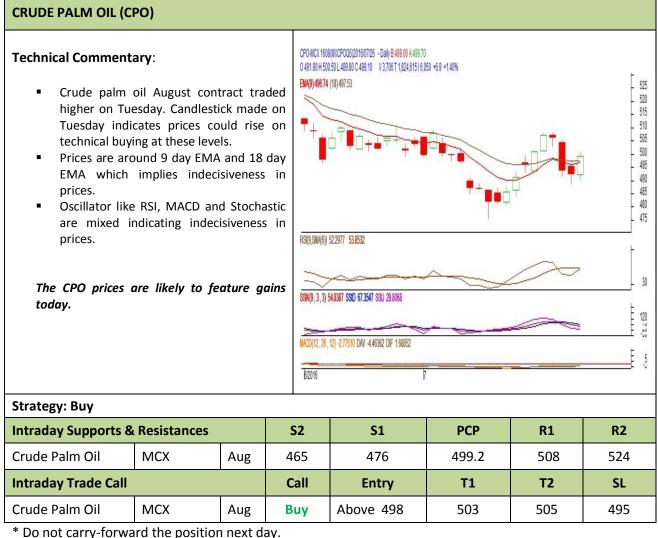

## AGRIWATCH

**Commodity: Crude Palm Oil Contract: August** 

### Exchange: MCX Expiry: August. 31<sup>st</sup> 2016