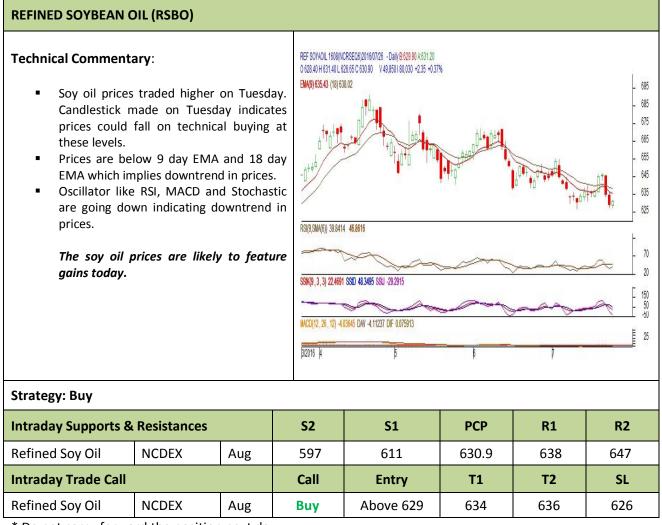

# AW AGRIWATCH

Commodity: Refined Soybean Oil Contract: August

## Exchange: NCDEX Expiry: August.20<sup>th</sup>, 2016

\* Do not carry-forward the position next day.